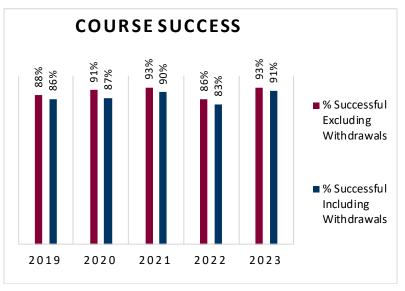

CVTC Course Success Goal: 80%

| Delivery Method                | Successful<br>Count | Unsuccessful<br>Count | Withdrawal<br>Count | Enrollment<br>Count | % Successful Excluding Withdrawals | % Successful<br>Including<br>Withdrawals |
|--------------------------------|---------------------|-----------------------|---------------------|---------------------|------------------------------------|------------------------------------------|
| Blended (less than 50% online) | 1                   | 0                     | 0                   | 1                   | 100%                               | 100%                                     |
| Face-to-Face                   | 16                  | 0                     | 0                   | 16                  | 100%                               | 100%                                     |
| MyChoice                       | 14                  | 0                     | 2                   | 16                  | 100%                               | 88%                                      |
| Online                         | 203                 | 17                    | 5                   | 225                 | 92%                                | 90%                                      |
| Grand Total                    | 234                 | 17                    | 7                   | 258                 | 93%                                | 91%                                      |