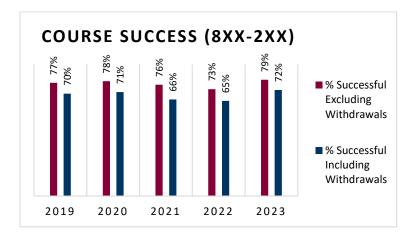

\*Transfer Rate: This measure was updated to look at transfers within 1 Year (rather than 4) to provide data on more recent program students.

| -                                                              |         | · ·     |         |         |         |  |  |  |  |
|----------------------------------------------------------------|---------|---------|---------|---------|---------|--|--|--|--|
| Retention                                                      | 2022-23 | 2021-22 | 2020-21 | 2019-20 | 2018-19 |  |  |  |  |
| Fall-to-Fall Retention Rate                                    | 31%     | 30%     | 31%     | 28%     | 26%     |  |  |  |  |
| Core Course Retention/Success (8XX-2XX)                        |         |         |         |         |         |  |  |  |  |
| Enrollee Success Rate                                          | 72%     | 65%     | 66%     | 70%     | 70%     |  |  |  |  |
| Withdraw Rate                                                  | 9%      | 11%     | 12%     | 11%     | 10%     |  |  |  |  |
| General Education Course Retention/Success (8XX-1XX & 8XX-3XX) |         |         |         |         |         |  |  |  |  |
| Enrollee Success Rate                                          | 67%     | 66%     | 68%     | 73%     | 66%     |  |  |  |  |
| Withdraw Rate                                                  | 13%     | 13%     | 12%     | 9%      | 13%     |  |  |  |  |