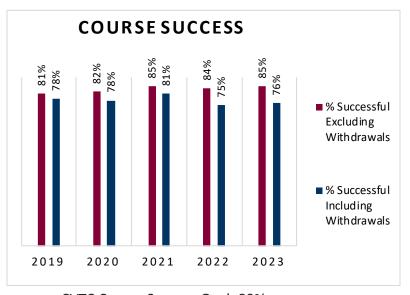

<sup>\*</sup>Cohort year is the year the student started in the program.

|                                  |                           | Academic Year             |                           |                           |                           |                   |  |  |  |
|----------------------------------|---------------------------|---------------------------|---------------------------|---------------------------|---------------------------|-------------------|--|--|--|
| Retention Rates                  | Fall 2022 to<br>Fall 2023 | Fall 2021 to<br>Fall 2022 | Fall 2020 to<br>Fall 2021 | Fall 2019 to<br>Fall 2020 | Fall 2018 to<br>Fall 2019 | Program<br>Target |  |  |  |
| Fall-to-Fall Retention           | 52%                       | 61%                       | 47%                       | 50%                       | 69%                       | 58%               |  |  |  |
| Core Courses                     | 2022-23                   | 2021-22                   | 2020-21                   | 2019-20                   | 2018-19                   |                   |  |  |  |
| Course Success Rate              | 85%                       | 79%                       | 85%                       | 87%                       | 82%                       | 89%               |  |  |  |
| Withdraw Rate                    | 3%                        | 4%                        | 0%                        | 1%                        | 0%                        | NA                |  |  |  |
| <b>General Education Courses</b> | 2022-23                   | 2021-22                   | 2020-21                   | 2019-20                   | 2018-19                   |                   |  |  |  |
| Course Success Rate              | 66%                       | 66%                       | 75%                       | 66%                       | 71%                       | 74%               |  |  |  |
| Withdraw Rate                    | 14%                       | 11%                       | 6%                        | 9%                        | 10%                       | NA                |  |  |  |

CVTC Course Success Goal: 80%