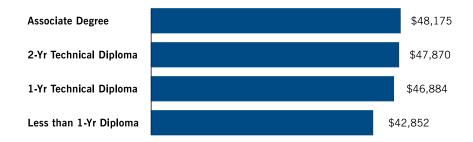

## CAREER OUTCOMES



## FAST FACTS

#### **AVERAGE ANNUAL WAGES BY DEGREE TYPE**



#### **GRADUATE EMPLOYMENT TRENDS**







**EMPLOYED** 



**RESPONDENTS** 



EMPLOYED IN A RELATED FIELD



### 2019-20 TOTALS

| Total graduates surveyed              | 2,157 |
|---------------------------------------|-------|
| Total graduates responding            | 1,575 |
| Graduates available for employment    | 788   |
| Graduates employed                    | 727   |
| Graduates employed in a related field | 606   |
| Graduates continuing education        | 723   |
| Graduates seeking employment          | 60    |
| Graduates employed in WI              | 628   |
| Graduates employed in CVTC's district | 485   |
|                                       |       |



#### **EMPLOYMENT SUMMARY DETAILS**

#### **Total Graduates**

Total number of students graduating from CVTC in Au