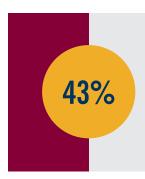

632 students were enrolled in the Liberal Arts program in 2019-20. Many of these students will transfer to four-year institutions prior to graduating, which is the ultimate goal of the program.

43% of students who started the Liberal Arts program in 2015-16 transferred to another institution by 2019-20. Top institutions these students transferred to: