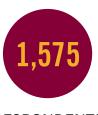

### 2019-20 TOTALS

| Total graduates surveyed              | 2,157 |
|---------------------------------------|-------|
| Total graduates responding            | 1,575 |
| Graduates available for employment    | 788   |
| Graduates employed                    | 727   |
| Graduates employed in a related field | 606   |
| Graduates continuing education        | 723   |
| Graduates seeking employment          | 60    |
| Graduates employed in WI              | 628   |
| Graduates employed in CVTC's district | 485   |
|                                       |       |

#### **Total Graduates Responding**

Total graduates completing the survey via online, paper, or phone, or currently enrolled in another CVTC program