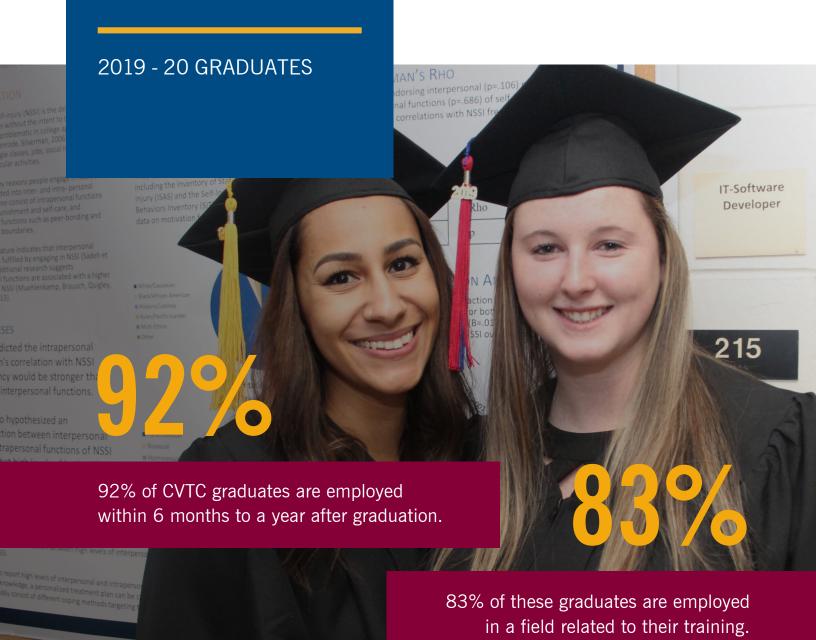

## CAREER OUTCOMES



## FAST FACTS

#### **AVERAGE ANNUAL WAGES BY DEGREE TYPE**



#### **GRADUATE EMPLOYMENT TRENDS**







**EMPLOYED** 



**RESPONDENTS** 



EMPLOYED IN A RELATED FIELD



### 2019-20 TOTALS

| Total graduates surveyed              | 2,157 |
|---------------------------------------|-------|
| Total graduates responding            | 1,575 |
| Graduates available for employment    | 788   |
| Graduates employed                    | 727   |
| Graduates employed in a related field | 606   |
| Graduates continuing education        | 723   |
| Graduates seeking employment          | 60    |
| Graduates employed in WI              | 628   |
| Graduates employed in CVTC's district | 485   |
|                                       |       |



#### **EMPLOYMENT SUMMARY DETAILS**

#### **Total G