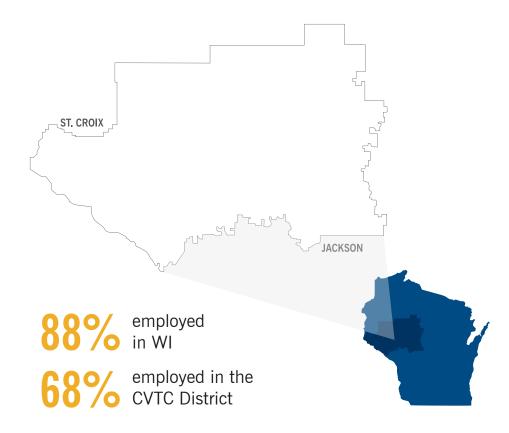

#### Graduates Employed in WI

Graduates employed, reporting that they are employed in Wisconsin

### Graduates Employed in CVTC's District

Graduates employed, reporting that they are employed in Buffalo, Chippewa, Clark, Dunn, Eau Claire, Jackson, Pepin, Pierce, St. Croix, Taylor, or Trempeleau counties