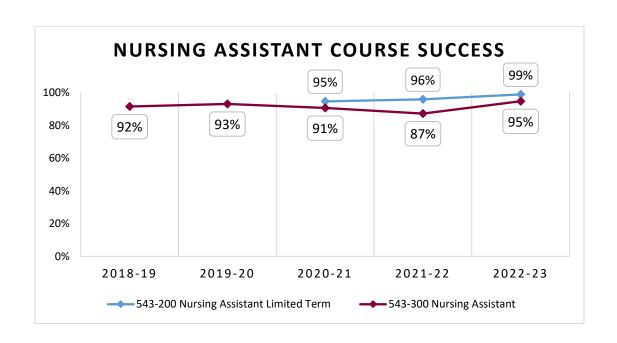

## 2022-23 Course Success by Term

|                             | Course Enrollments |              |             |       |                                          |                                          |  |  |
|-----------------------------|--------------------|--------------|-------------|-------|------------------------------------------|------------------------------------------|--|--|
| Course & Delivery<br>Method | Successful         | Unsuccessful | Withdrawals | Total | % Successful<br>Excluding<br>Withdrawals | % Successful<br>Including<br>Withdrawals |  |  |
| 543-200 Nursing Assistant   |                    |              |             |       |                                          |                                          |  |  |
| Limited Term                | 99                 | 0            | 1           | 100   | 100%                                     | 99%                                      |  |  |
| Summer                      | 99                 | 0            | 1           | 100   | 100%                                     | 99%                                      |  |  |
| 543-300 Nursing Assistant   | 257                | 7            | 7           | 271   | 97%                                      | 95%                                      |  |  |
| Fall                        | 134                | 2            | 5           | 141   | 99%                                      | 95%                                      |  |  |
| Winter                      | 11                 | 0            | 0           | 11    | 100%                                     | 100%                                     |  |  |
| Spring                      | 112                | 5            | 2           | 119   | 96%                                      | 94%                                      |  |  |
| Grand Total                 | 356                | 7            | 8           | 371   | 98%                                      | 96%                                      |  |  |