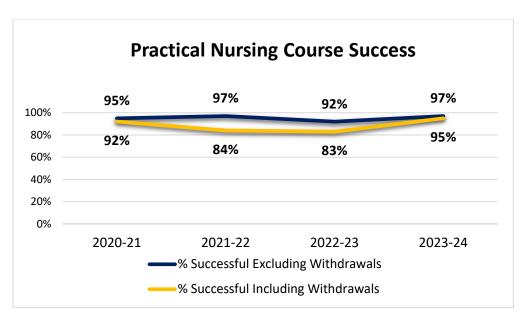

<sup>\*</sup>From Lightcast Economic Modeling Software

| Student Success      | 2021-22 | 2022-23 | 2023-24 |
|----------------------|---------|---------|---------|
| On-time Completion   | 56%     | 46%     | 81%     |
| Semester-to-Semester |         |         |         |
| Retention            | 79%     | 69%     | 88%     |